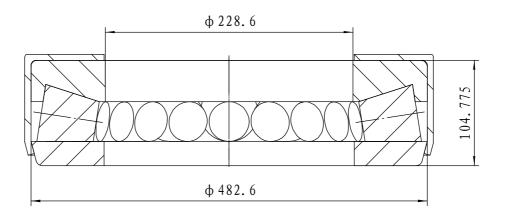

- 1 rated load: Cr= 3300 kN; Cor= 15000 kN
- 2 Heat treatment according to the current standards

| 07     | cage         |  |    |   | steel                     |                                                                                                                                                                                                           |      |        |
|--------|--------------|--|----|---|---------------------------|-----------------------------------------------------------------------------------------------------------------------------------------------------------------------------------------------------------|------|--------|
| 04     | roller       |  |    |   | steel GCr15-GB/T18254     |                                                                                                                                                                                                           |      |        |
| 02     | shaft washer |  |    |   | steel GCr15SiMn-GB/T18254 |                                                                                                                                                                                                           |      |        |
| 01     | house washer |  |    |   | steel GCr15SiMn-GB/T18254 |                                                                                                                                                                                                           |      |        |
| serial | Name         |  | Qt | у | Material                  | weight                                                                                                                                                                                                    | (kg) | 100 KG |
|        |              |  |    |   | Thrust roller bearing     | K-T 911  Add: D1805, No. 3 Lianmeng road, Luoyang, Henan, China. Postal: 471003 Phone: +86-379-68611678 Fax: +86-379-68611679 E-mail: sales@jcb-bearing.com  Luoyang Jiecheng Bearing Technology Co., Ltd |      |        |